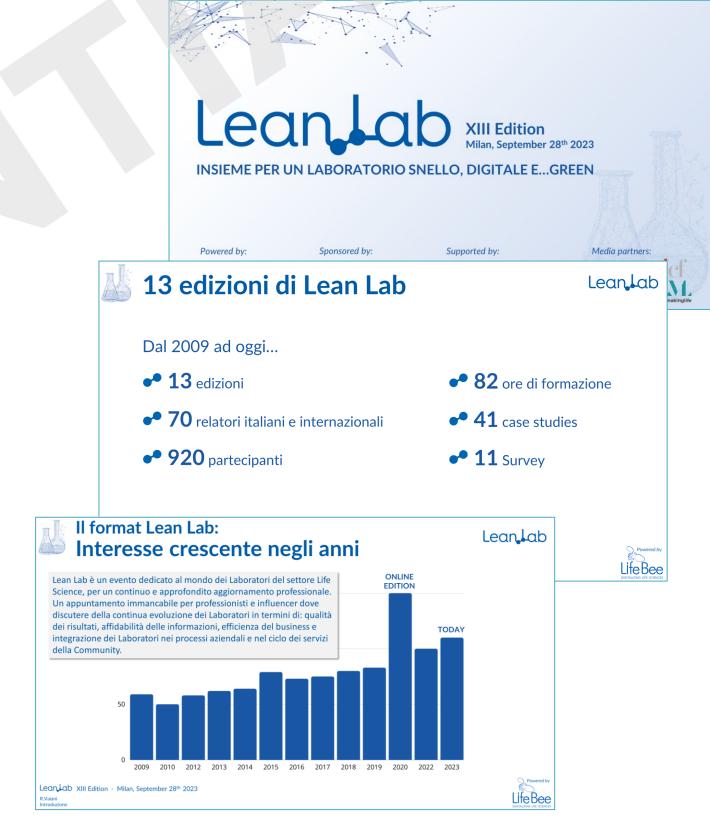

## Perché questo format?

Così come è stato per il "Lean Lab", quest'anno alla sua 14a edizione, l'iniziativa nasce con l'obiettivo di creare un **gruppo di interesse** che si riunisce per **condividere idee ed esperienze tra Quality Assurance** e tutti i suoi interlocutori, che appartengono ad aziende locali e multinazionali.